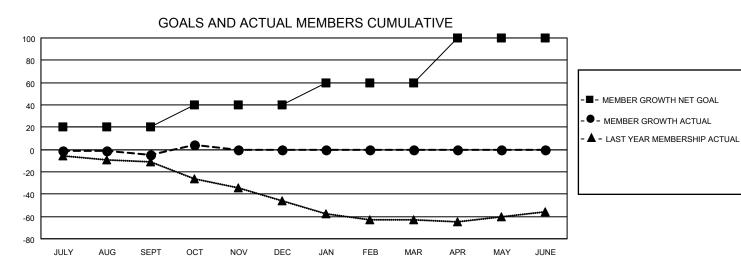

## District 33 Y

| LOCATION MASSACHUSETTS |               |             | District 33 Y |                       |                          | Results as of: 10/31/2021 |                                                    |
|------------------------|---------------|-------------|---------------|-----------------------|--------------------------|---------------------------|----------------------------------------------------|
| Clubs                  |               |             |               | Members               |                          |                           |                                                    |
|                        | RESULTS FO    | R 2021-2022 |               | RESULTS FOR 2021-2022 |                          |                           |                                                    |
| QUARTER                | NEW CLUB GOAL | NEW CLUBS   | DROPPED CLUBS | QUARTER ME            | EMBER GROWTH NET<br>GOAL | MEMBER GROWTH<br>ACTUAL   | DROPPED<br>MEMBERS ACTUAL<br>(including transfers) |
| JULY/AUG/SEPT          | 1             | 0           | 0             | JULY/AUG/SEPT         | 20                       | 13                        | 18                                                 |
| OCT/NOV/DEC            | 1             | 0           | 0             | OCT/NOV/DEC           | 20                       | 15                        | 6                                                  |
| JAN/FEB/MAR            | 1             | 0           | 0             | JAN/FEB/MAR           | 20                       | 0                         | 0                                                  |
| APR/MAY/JUNE           | 1             | 0           | 0             | APR/MAY/JUNE          | 40                       | 0                         | 0                                                  |
| ALTONIA 1730NE         | GOALS         | AND ACTUA   | L NEW CLUBS C |                       |                          |                           |                                                    |